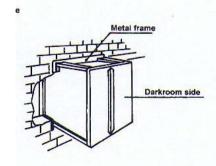

## **CAWO Cassette Hatch**

The CAWO Cassette Hatch enables you to transfer cassettes from the X-ray room into the darkroom saving the darkroom from the incidence of daylight and X-ray radiation.

## **Technical Data:**

| Housing: | powder coated steel     |
|----------|-------------------------|
| Bottom:  | special coated for      |
|          | safety for cassettes    |
| Doors:   | 180 ° opening           |
|          | lightproof interlocking |