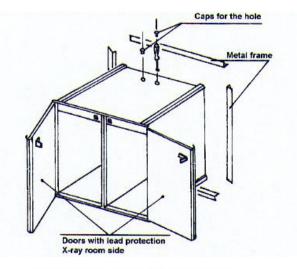

## **CAWO Cassette Hatch**

The CAWO Cassette Hatch enables you to transfer cassettes from the X-ray room into the darkroom saving the darkroom from the incidence of daylight and X-ray radiation.

## **Technical Data:**

| Housing: | powder coated steel     |
|----------|-------------------------|
| Bottom:  | special coated for      |
|          | safety for cassettes    |
| Doors:   | 180 ° opening           |
|          | lightproof interlocking |

X-ray room side 100 cm

CAWO Photochemisches Werk GmbH P.O. Box 1129 D - 86521 Schrobenhausen Phone: (++49) 8252 9109-0 Fax: (++49) 8252 9109-19 Internet: www.cawo.com E-mail: cawo@cawo.com