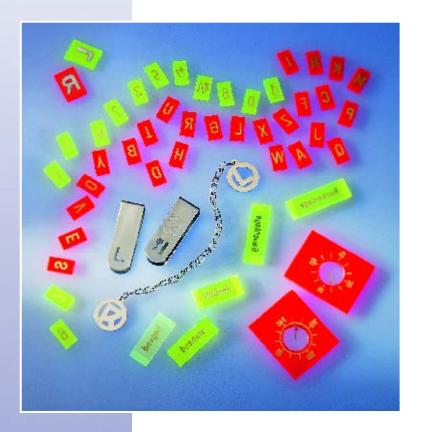

## **CAWO Film Markers**

Characteristics of the products described in this publication can be changed at any time without notice

Printed in Apüril 2009

CAWO Lead Markers are used to expose marks and legends on the X-ray film during exposure. They are transparent plastic tablets engraved with the letter or mark which is filled up with a radiopaque lead plastic. They are about 3 mm thick.

Letters and numbers: 7,5 or 10 mm high

R & L clips

Text Markers: 5 mm high

R & L Markers: rectangular 15 mm high

R & L on chain

Marker clock for kidney and liver examinations

**CAWO Photochemisches Werk GmbH** P.O. Box 1129